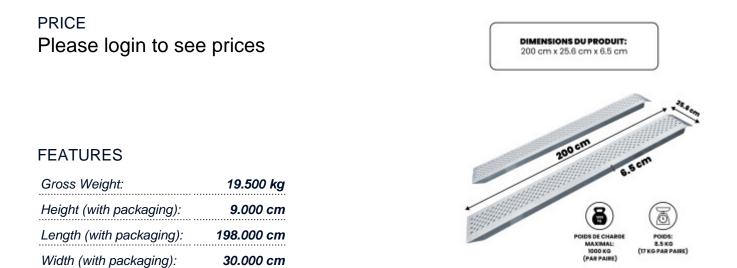

## DESCRIPTION

The product is made of high quality aluminum according to EN and CE standards. Being made of aluminium, they are extremely light (8.5kg each), very robust and cannot rust. Surface: perforated - non-slip, for excellent grip. Product details and dimensions: Weight - 8.5kg (17kg per pair).,Length - 200cm., Width - 256mm., Depth - 65mm., Maximum load weight - 1000kg (per pair). GERMAN BRAND. EXCEPTIONAL CUSTOMER SERVICE. The ramps could be used to load tractors or lawnmowers, Quad ATVs, trailers, electric bikes, motorcycles etc etc. Beveled side edges to ensure increased contact at the upper fulcrum. Why you should buy the products we manufacture: During manufacture, we use thicker gauge materials for greater strength and increased stability. We are specialized and have many years of experience in the production of ladders and ramps. As a German brand company, we stand behind our products in the long term. The highest quality aluminum guarantees the robustness and longevity of our products.