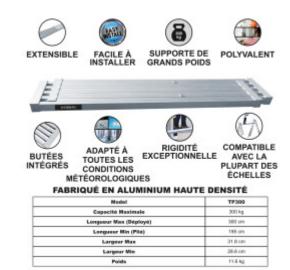

## **FEATURES**

| Gross Weight:            | 13.500 kg  |
|--------------------------|------------|
| Height (with packaging): | 10.000 cm  |
| Length (with packaging): | 199.000 cm |
| Width (with packaging):  | 35.000 cm  |

## DESCRIPTION

Our product exemplifies excellence, constructed from premium-grade aluminum that adheres to the stringent EN and CE standards. The innovative interlocking aluminum profile design ensures steadfast support for weights up to an impressive 300kg! Featuring 3 heavy-duty handles and an engraved, non-slip surface for enhanced grip. Weight - 11.6kg., Min Length (folded) - 195cm., Max Length (extended) - 300cm., Min Width - 28.6cm., Max Width - 31.8cm., Min Thickness - 5cm., Max Thickness - 6cm., Overlap distance when fully extended - 71cm. (according to the attached image with dimensions) GERMAN BRAND. EXCEPTIONAL CUSTOMER SERVICE. Installation is a breeze, thanks to the user-friendly design that allows for super-fast deployment. Our ramp is ingeniously engineered to be used at any length between the minimum and maximum values. Equipped with Integrated aluminum maximum length stoppers. Choosing our products signifies a commitment to superior quality. Our manufacturing process utilizes thicker gauge materials, enhancing strength and stability. With years of specialized experience in ladder and ramp production, we, as a German brand, offer steadfast support and stand by our products in the long term. The use of the highest quality aluminum guarantees the robustness and longevity of our exceptional products.