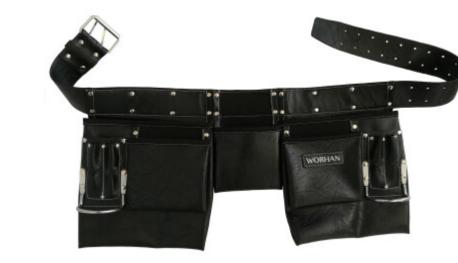

## DESCRIPTION

Supreme quality leather reinforced tool belt to help organize tools and various accessories to speed up jobs for professionals where orderly arrangement plays a big role in efficiency, quality of finish and ease of use also that for a considerable saving of time Equipped with 2 large pockets (22cm x 22cm) and 3 medium sized pockets (13cm x 12cm), double hammer loops, and many small pockets for pencils, screwdrivers, scissors etc etc ... Easily adjusts to waist sizes of 72m to 104cm. Thanks to its flexibility, this tool belt guarantees the best fit on your body. Double metal barbs to secure the belt securely and withstand heavy loads. All pockets are ergonomically placed for optimal user comfort.