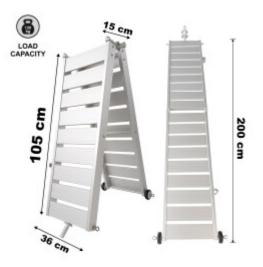

## DESCRIPTION

Foldable boat gangway entirely made of aluminum, very light and easy to manipulate. Non-slip surface. Seawater resistant construction. Maximum loading: 150kg., Length: 200cm., Width: 40cm., Weight: 11.5kg., Product dimensions (when folded): 105cm x 56cm x 15cm., The gangway is fitted with 10cm diameter wheels with wheel bearings, Anchoring Socket, and also eyelets on each end of the gangway to allow the rope of the handrail to be fixed. (Rope and handrail can be purchased separately)., High-end product from a renowned German brand, to equip your sailboat or motor boat.