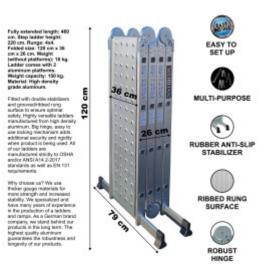

## DESCRIPTION

Fully extended length: 460cm., Step ladder height: 220cm., Rungs: 4x4., Folded size: 120cm x 36cm x 26cm., Weight: 18kg., Ladder comes with 2 aluminum platforms. German brand., Exceptional customer service. Manufactured strictly to EN131 safety standard., Material: Anodized aluminum., Maximum weight: 150kg., Special non-slip ribbed rungs., Easy to use locking mechanism. The BIG HINGE model., Extended Stabilizer Bar., Superior quality and stability., Very durable ladders which have been manufactured from high quality aluminum., Hinge locking mechanism adds extra security and rigidity when using the ladder. Why you should buy our products ? We use thicker gauge materials for more strength and increased stability., We specialized and have many years of experience in the production of a ladders and ramps., As a German brand company , we stand behind our products in the long term., The highest quality aluminum guarantees the robustness and longevity of our products.