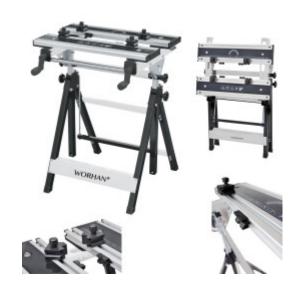

## DESCRIPTION

Product size (Unfolded/Folded): Unfolded: 60\*59\*77-107cm / Folded: 60.5\*24.5\*93.5 cm., Weight 12.3kg Load Capacity: 100kg Working Heights: Adjustable working height from 77cm to 107cm., Tilting Work Surface: Adjustable angle from 0 to 80 degrees., Extendable Work Surface: Crank handles will extend Workspace from 30 to 48.5cm., Clamping Jaw Opening: From 22.5 to 41cm., Construction Material: Powder-coated and zinc-plated High-Grade Steel., Extra features: Fast-open mechanism for straightforward and simple setup., Sliding clamping system for maximum versatility Foldable for easy storage and transportation.