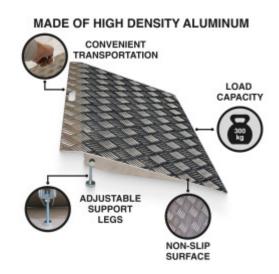

## DESCRIPTION

This ramp will simplify the crossing of obstacles such as: high thresholds, wires, pipes, and other places which prevent the practical movement of people or cargo. The variable height function (from 5 cm to 10 cm) makes any task easier. Manufactured according to EN-131 and CE standards Technical characteristics: Size: 72cm (width) x 41cm (length), Weight 3.8kg, Maximum load capacity: 300kg, designed to overcome height obstacles (from 5cm to 10cm). Variable height function. The height is adjustable in increments of 1mm No assembly is required. Ideal for getting around comfortably in wheelchairs, scooters, wheelbarrows, etc., etc. Simple and durable anodized aluminum construction that will not rust. Easy to remove if needed. The non-slip surface of the ramp provides safety for the users.