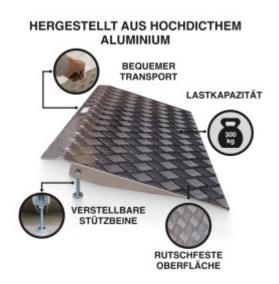

## DESCRIPTION

This ramp will simplify the crossing of obstacles such as: high thresholds, wires, pipes, and other places which prevent the practical movement of people or cargo. The variable height function (from 5cm to 10cm) makes any task easier. Manufactured according to EN-131 and CE standards Technical characteristics: Size: 87cm (width) x 41cm (length), Weight 4.6kg, Maximum load capacity: 300kg, designed to overcome height obstacles (from 5cm to 10cm). Variable height function. The height is adjustable in increments of 1mm No assembly is required. Ideal for getting around comfortably in wheelchairs, scooters, wheelbarrows, etc., etc. Simple and durable anodized aluminum construction that will not rust. Easy to remove if needed. The non-slip surface of the ramp provides safety for the users.