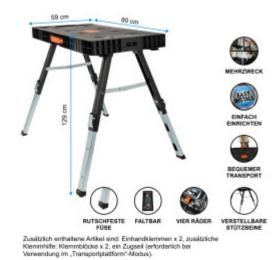

## DESCRIPTION

Three adjustable working heights: a) 80cm., b) 66cm., and c) 52cm., Load capacity: 150kg, Weight: 15kg, Unfolded size: 129cm x 59cm x 80cm, Folded size: 95cm x 48cm x16cm, Equipped with 4 nonslip feet and 4 wheels. Quick and easy handling. Numerous cavities for screws, nuts, dowels and also for various tools: screwdrivers, pliers, etc. Ruler (on 2 sides) and protractor are engraved on the work surface. Additional items included are: Clamps x 2, Additional Clamping Aid: Clamping Blocks x 2, a Pull Rope (required when using in 'skateboard' mode). Ultra compact design and multi-function, allows the user to perform many different tasks around the house, garage, outdoors and can be easily transported in the car.