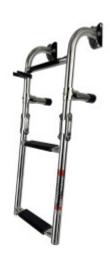

## **DESCRIPTION**

Manufactured from marine grade 316 stainless steel which is corrosion, rust and high temperature resistant. Exact product measurements are indicated in photos of the product. Product weight: 2.2kg., Maximum loading: 200kg., Overall product extended length: 60cm., Product Width: 20cm., Length when folded: 32cm., For increased safety and comfort steps are covered with anti-slip plastic material Folds easily when not use for saving space.