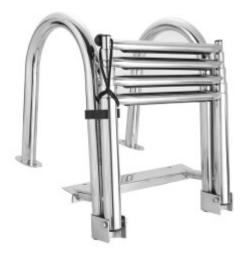

## WORHAN<sup>®</sup>

Boat Pool Yacht Ladder ML300A

Item ID: ML300A

## DESCRIPTION

Manufactured from marine grade 316 stainless steel which is corrosion, rust and high temperature resistant. Exact product measurements are indicated in photos of the product. Product weight: 9kg., Maximum loading: 200kg., Overall product extended length: 158cm., Width: 33cm., Foldable ladder extension length: 110cm. Step width: 26.5cm Ergonomic handrails for easy boarding. Extra wide telescoping steps. The surface of step thread is made of slip-proof rubber for maximum security and comfort. Folds easily when not use for saving space. Perfect for swimmers or divers with fins and heavy duty gear on.