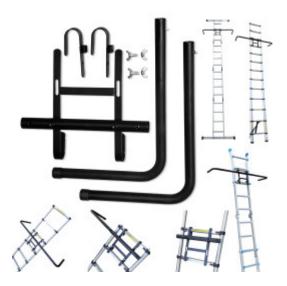

## **WORHAN®**

Ladder Standoff OF30

Item ID: OF30

## DESCRIPTION

Rigid steel framed stand-off, fits to any of WORHAN ladders and most of other ladders on the market. Offers superb stability at the top of a ladder with a wide span of 124cm This stand-off can be fitted to the front or the back side of the ladder. Equipped with rubber feet to help prevent slipping. Especially adapted for extra wide openings Supplied complete with easy installation instructions. Massive Safety Improvement for a very low cost!