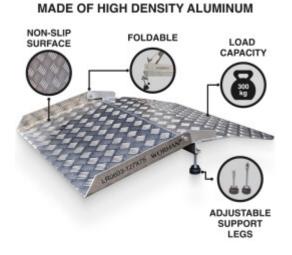

## DESCRIPTION

This ramp makes it easy to cross obstacles such as: high thresholds, wires, pipes and other places that prevent the practical movement of people or cargo., The variable height function (from 5cm to 15cm) makes every task easier., 2 sets of extensions are included. , For a minimum height, the platform should be used without extensions., Manufactured to EN-131 and CE standards Specifications: 75cm (width) x 87cm (length), weight 9.2kg, maximum load capacity: 300kg, designed to overcome height obstacles (from 5cm to 15cm). Variable height function., Height is adjustable in 1 mm increments No assembly is required. Ideal for getting around comfortably in wheelchairs, scooters, wheelbarrows, etc. Simple and durable anodized aluminum construction that won't rust. Easy to remove if necessary. The ramp's non-slip surface provides safety for users.