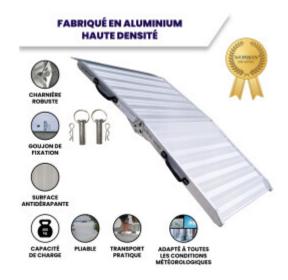

## DESCRIPTION

Max recommended working height - 37cm., This product is made of high quality aluminum (EN-131 and CE standards)., Maximum loading capacity: 400kg., Dimensions: Length unfolded: 145cm., Length folded: 76cm., Width: 92cm., Weight: 20kg., Dimensions when folded - 76cm x 14cm x 92cm., This is a must have product which will prevent back injuries and will speed up the loading and unloading process., High-strength anodized aluminum as well as the ultra-non-slip surface. The ramp is equipped with a comfortable and resistant carrying handles.,