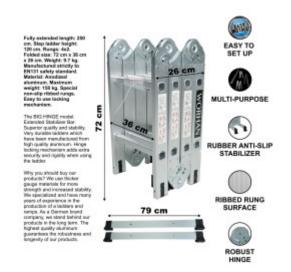

## DESCRIPTION

Fully extended length: 250cm., Step ladder height: 120cm., Rungs: 4x2., Folded size: 72cm x 36cm x 26cm., Weight: 9.7kg. German brand., Exceptional customer service. Manufactured strictly to EN131 safety standard., Material: Anodized aluminum., Maximum weight: 150kg., Special non-slip ribbed rungs., Easy to use locking mechanism. The BIG HINGE model., Extended Stabilizer Bar., Superior quality and stability., Very durable ladders which have been manufactured from high quality aluminum., Hinge locking mechanism adds extra security and rigidity when using the ladder. Why you should buy our products? We use thicker gauge materials for more strength and increased stability., We specialized and have many years of experience in the production of a ladders and ramps., As a German brand company, we stand behind our products in the long term., The highest quality aluminum quarantees the robustness and longevity of our products.