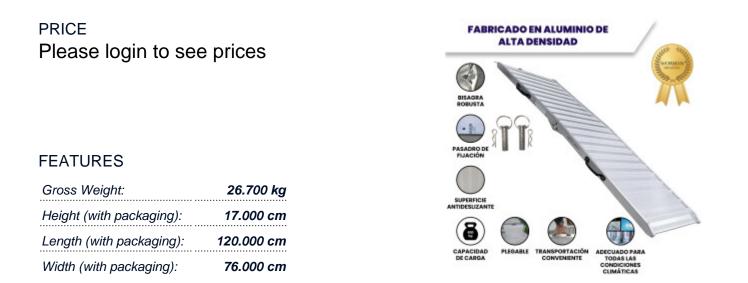

## DESCRIPTION

Max recommended working height - 60cm., This product is made of high quality aluminum (EN-131 and CE standards)., Maximum loading capacity: 400kg., Dimensions: Length unfolded: 225cm., Length folded: 116cm., Width: 72cm., Weight: 26kg., Dimensions when folded - 116cm x 14cm x 72cm., This is a must have product which will prevent back injuries and will speed up the loading and unloading process., High-strength anodized aluminum as well as the ultra-non-slip surface. The ramp is equipped with a comfortable and resistant carrying handles.,