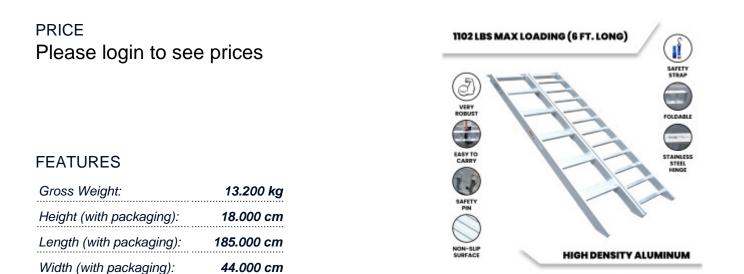

## WORHAN<sup>®</sup>

Motorcycle Safe Loading Ramp 180cm MR6EUR

Item ID: MR6EUR

## DESCRIPTION

A very unique and high quality product, allowing to walk beside your motorcycle when you are loading or unloading it. This product was developed to ensure the safety of the person and eliminate the possible damage to a motorcycle during the loading/unloading phase. Ramp is foldable in length and is equipped with comfortable carry handle to facilitate the transportation. Folded product dimensions are: 180cm x 38cm x 16cm., Weight: 11.5kg., Max loading: 500kg Technical details: Length: 180cm., Width (unfolded): 77cm., Weight: 11.5kg., Ramp thickness / Depth : 7.6cm., Spacing for walking steps (center to center of the step): 30cm., Step depth: 11cm., spacing for motorcycle driving rungs: 15.5cm., The ramp is designed to support a weight of 500 kg (this is a total combined weight of the person and the motorcycle). High precision and quality welding procedures guarantee the longevity of the product. Safety precautions and tie down features: This ramp can be secured from sliding either by: a) strap (supplied) or either by using b) couple metal pins which prevent the sliding of the upper part of the ramp. When option "b)" is preferred, depending on the situation, 2 holes might be required to be drilled in the supporting surface for insertion of the metal locking pins. The surface of the ramp is anti-slip, adapted to be used in wet weather conditions.