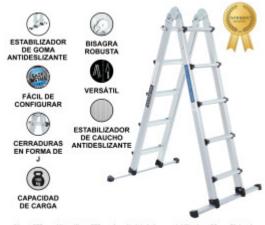

Altura: 555 cm. Albars tijera: 270 cm. Longitud de is barra estabilizadora: 86 cm. Distanci, entre polidales: 28 cm. Polidales 226. Birrensiones (plegada): 162 cm x 36 cm x 21 cm. Pese: 12.7 kg. Equipada cos una larga barra estabilizadora, esta esculera garantiza una

## DESCRIPTION

Fully extended length: 555cm., Step ladder height: 270cm (at the apex)., Stabilizer length: 88cm., Rungs: 2x8., Distance between rungs: 28cm., Folded size: 162cm x 38cm x 21cm., Weight: 12.7kg. Equipped with a long stabilizer bar , this ladder ensures extreme stability. Equipped with a long stabilizer will ensure extreme stability. German brand., Exceptional customer service. Manufactured strictly to EN131 safety standard., Material: Anodized aluminum., Maximum weight: 150kg., Special non-slip ribbed rungs., Safe, simple and convenient locking mechanism ensures ease of working height adjustment. Superior quality and stability., Very durable ladders which have been manufactured from high quality aluminum., Hinge locking mechanism adds extra security and rigidity when using the ladder. Why you should buy our products? We use thicker gauge materials for more strength and increased stability., We specialized and have many years of experience in the production of a ladders and ramps., As a German brand company, we stand behind our products in the long term., The highest quality aluminum guarantees the robustness and longevity of our products.