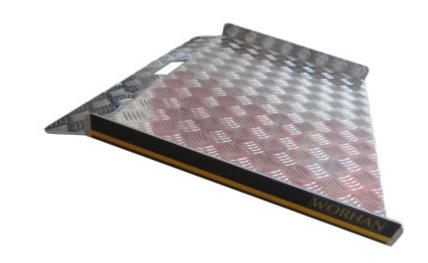

## DESCRIPTION

Technical characteristics. Size: 75cm (width) x 61cm (length), Weight 6.7kg ., Maximum load capacity: 340kg, recommended working height: 16cm ., Ramp safety sidewall height: 50mm., Manufactured from highly stress resistant checker plate material. Designed to facilitate easy navigation over obstacles such as curbs, sidewalks, high thresholds, raised doorways, and other barriers that hinder the smooth movement of people or cargo. It features safety sidewalls for added security and is manufactured in compliance with EN-131 and CE standards. This ramp features an integrated stopper to prevent forward movement during use and a convenient top cutout for easy carrying and repositioning. No assembly is required. Ideal for getting around comfortably in wheelchairs, scooters, wheelbarrows, and other mobility aids. Made from durable anodized aluminum that resists rust and corrosion. Easily removable when not in use. Non-slip surface ensures user safety.