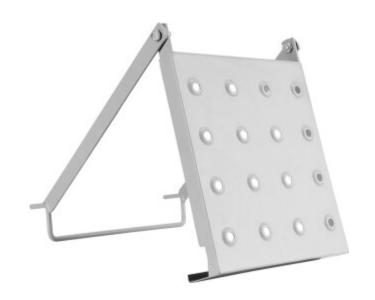

## DESCRIPTION

This ladder shelf measures 30cm x 27cm, providing a stable platform for tools, paint buckets, or standing use. It is a compact and sturdy accessory designed to enhance ladder functionality and enhances safety and efficiency by offering a reliable working platform at elevated heights. Perforated surface with evenly spaced holes, which adds grip and reduces overall weight. Its foldable support arms allow for easy attachment to the ladder and convenient storage when not in use. Made of galvanized steel, the shelf is lightweight yet strong enough to support significant loads. This product is compatible with all WORHAN ladder and most standard ladders, making it a versatile addition for various maintenance and construction tasks.