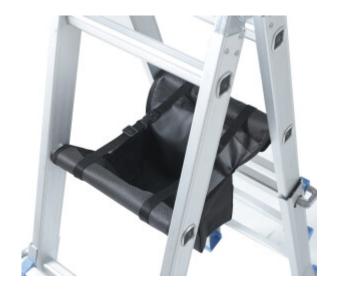

## DESCRIPTION

This fabric tool bag, measuring 27cm x 12cm x 14cm, is designed to provide a compact and efficient storage solution for small tools and accessories. The durable fabric construction ensures it can withstand regular use and handle moderate weight loads. It is equipped with adjustable straps and quick-release buckles, enabling easy and secure attachment to a ladder. The open-top design allows for quick access to stored items while working at height. Its compact size makes it ideal for tasks requiring minimal yet organized tool storage. The bag fits snugly between the ladder's rungs, maintaining balance and stability. This versatile tool bag is perfect for professionals and DIY enthusiasts working on maintenance or construction projects.