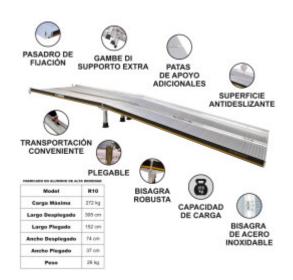

## DESCRIPTION

Maximum recommended working height: 84cm., Dimensions: Length unfolded: 305cm., Length folded: 152cm., Width unfolded: 74cm., Width folded: 37cm., Weight: 26kg., Max loading: 272kg., This product is made of high quality aluminum (EN-131 and CE standards). GERMAN BRAND., EXCEPTIONAL CUSTOMER SERVICE. This ramp folds up very easily (twice: in length and width)., Resistant and non-slippery surface even in wet or rainy weather., Durable product over time., Material: high quality anodized aluminium., optimized, solid & unique design., Very practical for handling or transportation & storage. Why you should buy our products? We use thicker gauge materials for more strength and increased stability., We specialized and have many years of experience in the production of a ladders and ramps., As a German brand company, we stand behind our products in the long term., The highest quality aluminum guarantees the robustness and longevity of our products.