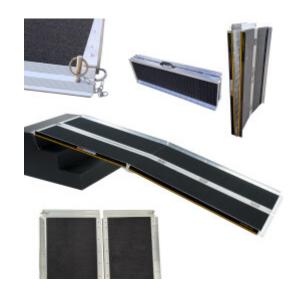

## DESCRIPTION

Maximum recommended working height: 59cm., Dimensions: Length unfolded: 215cm., Length folded: 107.5cm., Width unfolded: 74cm., Width folded: 37cm., Weight: 18.8kg., Max loading: 272kg., This product is made of high quality aluminum (EN-131 and CE standards). GERMAN BRAND., EXCEPTIONAL CUSTOMER SERVICE. Increased anti-slip feature., This ramp folds up very easily (twice: in length and width)., Resistant and EXTRA non-slippery surface even in wet or rainy weather., Durable product over time., Material: high quality anodized aluminium., optimized, solid & unique design., Very practical for handling or transportation & storage. Why you should buy our products? We use thicker gauge materials for more strength and increased stability., We specialized and have many years of experience in the production of a ladders and ramps., As a German brand company, we stand behind our products in the long term., The highest quality aluminum guarantees the robustness and longevity of our products.