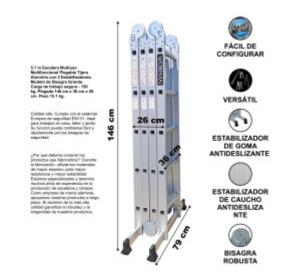

## **FEATURES**

| Gross Weight:            | 17.300 kg  |
|--------------------------|------------|
| Height (with packaging): | 36.000 cm  |
| Length (with packaging): | 29.000 cm  |
| Width (with packaging):  | 146.000 cm |

## DESCRIPTION

Fully extended length: 570cm., Step ladder height: 273cm., Rungs: 4x5., Folded size: 146cm x 36cm x 26cm., Weight: 15.1kg. German brand., Exceptional customer service. Manufactured strictly to EN131 safety standard., Material: Anodized aluminum., Maximum weight: 150kg., Special non-slip ribbed rungs., Easy to use locking mechanism. The BIG HINGE model., Extended Stabilizer Bar., Superior quality and stability., Very durable ladders which have been manufactured from high quality aluminum., Hinge locking mechanism adds extra security and rigidity when using the ladder. Why you should buy our products? We use thicker gauge materials for more strength and increased stability., We specialized and have many years of experience in the production of a ladders and ramps., As a German brand company, we stand behind our products in the long term., The highest quality aluminum quarantees the robustness and longevity of our products.