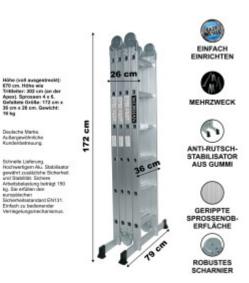

### **FEATURES**

| Gross Weight:            | 18.400 kg  |
|--------------------------|------------|
| Height (with packaging): | 36.000 cm  |
| Length (with packaging): | 26.000 cm  |
| Width (with packaging):  | 172.000 cm |

## DESCRIPTION

Fully extended length: 640cm. Step ladder height: 302cm., Rungs: 4x6. Folded size: 172cm x 36cm x 26cm. Weight: 16kg. German brand. Exceptional customer service. Manufactured strictly to EN131 safety standard. Material: Anodized aluminum. Maximum weight: 150kg. Special non-slip ribbed rungs. Easy to use locking mechanism. The BIG HINGE model. Extended Stabilizer Bar. Superior quality and stability. Very durable ladders which have been manufactured from high quality aluminum., Hinge locking mechanism adds extra security and rigidity when using the ladder. Why you should buy our products ? We use thicker gauge materials for more strength and increased stability. We specialized and have many years of experience in the production of a ladders and ramps. As a German brand company, we stand behind our products in the long term. The highest quality aluminum guarantees the robustness and longevity of our products.