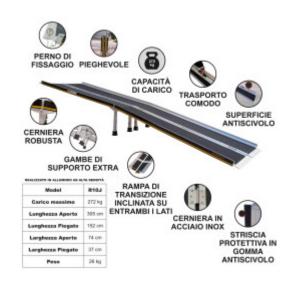

## DESCRIPTION

Maximum recommended working height: 84cm., Dimensions: Length unfolded: 305cm., Length folded: 152cm., Width unfolded: 74cm., Width folded: 37cm., Weight: 26.2kg., Max loading: 272kg., This product is made of high quality aluminum (EN-131 and CE standards). GERMAN BRAND., EXCEPTIONAL CUSTOMER SERVICE. Increased anti-slip feature., This ramp folds up very easily (twice: in length and width)., Resistant and EXTRA non-slippery surface even in wet or rainy weather., Durable product over time., Material: high quality anodized aluminium., optimized, solid & unique design., Very practical for handling or transportation & storage. Why you should buy our products? We use thicker gauge materials for more strength and increased stability., We specialized and have many years of experience in the production of a ladders and ramps., As a German brand company, we stand behind our products in the long term., The highest quality aluminum guarantees the robustness and longevity of our products.